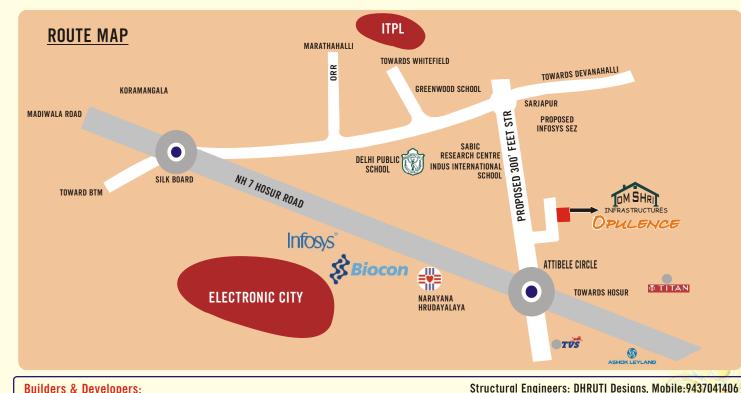

ISI mark CPVC Pipes. Sewage treatment plant.

**Builders & Developers:** 

Contact:

42-3 Indlabele, Attibele-Sarjapur Road, Bangalore 562107

Call: 8088669566,8088277077 E-mails: sales@omshriinfra.com

Website: www.omshriinfrastructures.com