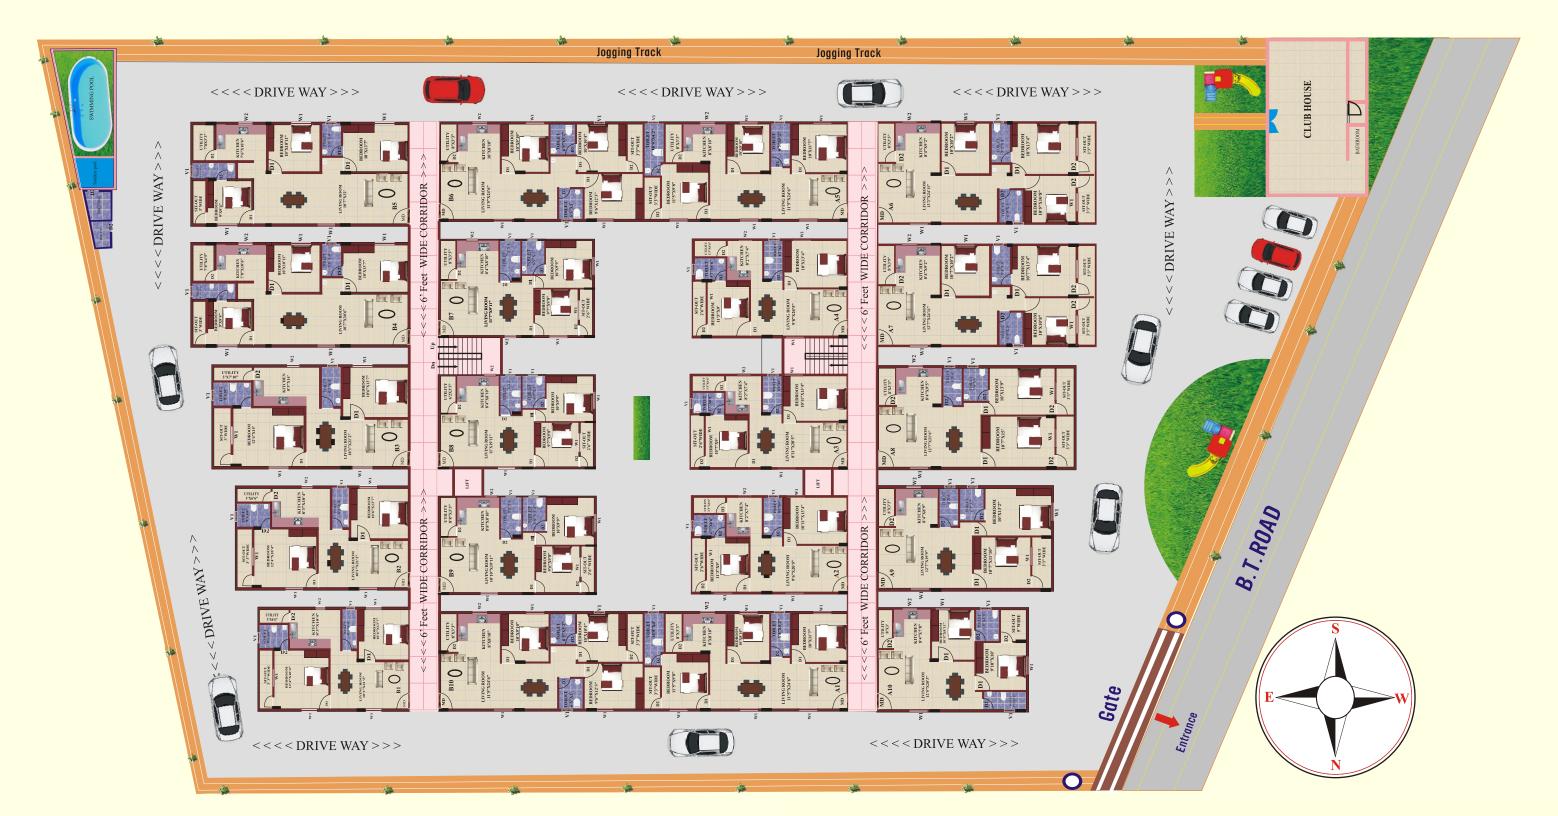

## **SPECIAL FEATURES:**

- ❖ Pollution free environment. ❖ Good view and ventilation for every apartment. (Independent apartments with no common walls) ❖ Vastu and eco friendly design. ❖ Full facility club house with gym.
- \* Exquisite designed Green open spaces and horticulture. \* Floral walking/jogging path.
- ❖ Children play area. ❖ 24 hour Power back-up ❖ Waste water management
- \* Ro system for drinking water. \* Solar water heating. \* Water harvesting systems.
- \* Round the clock security with intercom facility. \* Ample car parking and visitor parking.

## **CULB HOUSE FACILTY:**

- ❖ Club house with wifi . ❖ Well equipped Gym. ❖ Swimming pool with toddler pool.
- ❖ Indoor games. ❖ Party hall. ❖ Children Play Area and play equipments.
- ♣ Health club and meditation/yoga room. ♣ Library.